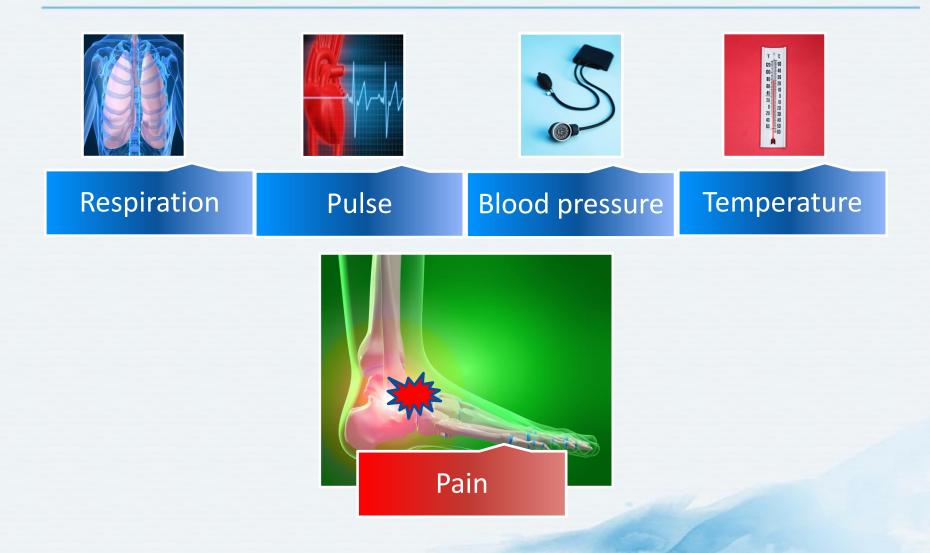

ast experience to form their care

30

# 4. Proficient

- Understand the patient situation
- Can prioritize need and predict the outcome
- Demonstration ability
- Become patient educator
- Small group education







# 5. Expert

- Extensive knowledge base
- Become confident
- Able to organize complex patient situations
- Create background of experience
- Teaching and learning
- Integrate practical and theoretical knowledge







www.themegallery.com



## KM group (Knowledge management)

- Chemotherapy
- Radiation
- End of life care
- Pain management

## **AONE Round**

Area of nursing excellent
KM group sharing
Education by learning





# KM Pain

- Performance Improvement
- Journal group sharing
- AONE Round
- WI for Cancer pain management

### Pain Is the 5<sup>th</sup> Vital Sign



### **Goals in Pain Management**

- Involve the patient in the decision-making process
- Agree on realistic treatment goals before starting a treatment plan



Farrar JT et al. Pain 2001; 94(2):149-58; Gilron I et al. CMAJ 2006; 175(3):265-75.



### แบบประเมินความปวด ประจำตัวผู้ป่วย



#### หอผู้ป่วยว่องวานิช แผนกรังสีรักษาและมะเร็งวิทยา โรงพยาบาลจุฬาลงกรณ์



#### แบบประเมินความปวดเมื่อกลับบ้าน

| ชื่อผู้ป่วย                 |          |
|-----------------------------|----------|
| โรค                         |          |
| ที่อยู่                     | <u>.</u> |
| โทรศัพท์                    |          |
| ยาที่ได้รับขณะอยู่โรงพยาบาล |          |
| 1)                          |          |
|                             |          |
|                             |          |
|