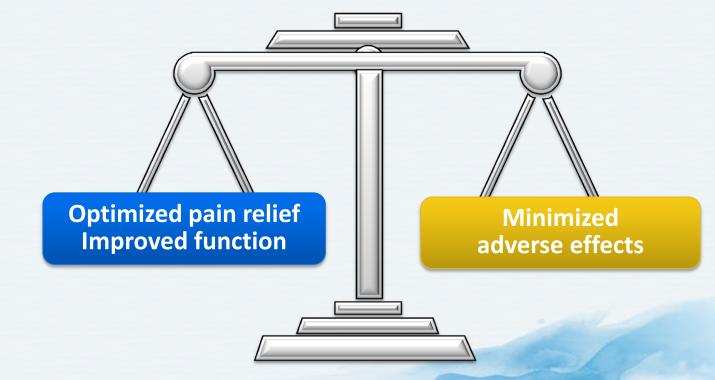

### **Goals in Pain Management**

- Involve the patient in the decision-making process
- Agree on realistic treatment goals before starting a treatment plan

Farrar JT et al. Pain 2001; 94(2):149-58; Gilron I et al. CMAJ 2006; 175(3):265-75.